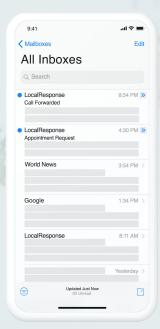

**Get Demo** 

Specialized marketing for Physiotherapists

LocalResponse is our Al-powered agent that will greet your callers, schedule appointments and redirect them to an agent if needed.

By keeping a detailed log of calls and conversation details, we make it easy for you to follow up with missed calls, making sure you never lose a lead.

LocalResponse is our intelligent call routing system that addresses the needs of your clients in real-time, allowing you to run your med spa business without any interruptions.

LocalResponse has enabled OneLocal clients to save an average of 30 minutes per month.