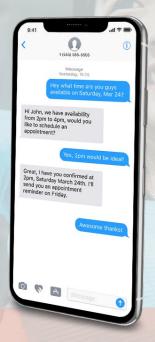

**Get Demo** 

LocalMessages is our SMS powered messaging platform that allows you to easily incorporate text messaging into your communication strategy.

Today, texting is the preferred method of communication for clients and with near 100% open-rates, you can drive better results knowing your messages are getting delivered and read.

## **LocalMessages helps Dentists:**

- Provide better and faster patient experiences to increase revenue.
- Increase message delivery with near 100% open rates.
- Reduce manual work with automated message delivery and focus on running your business..